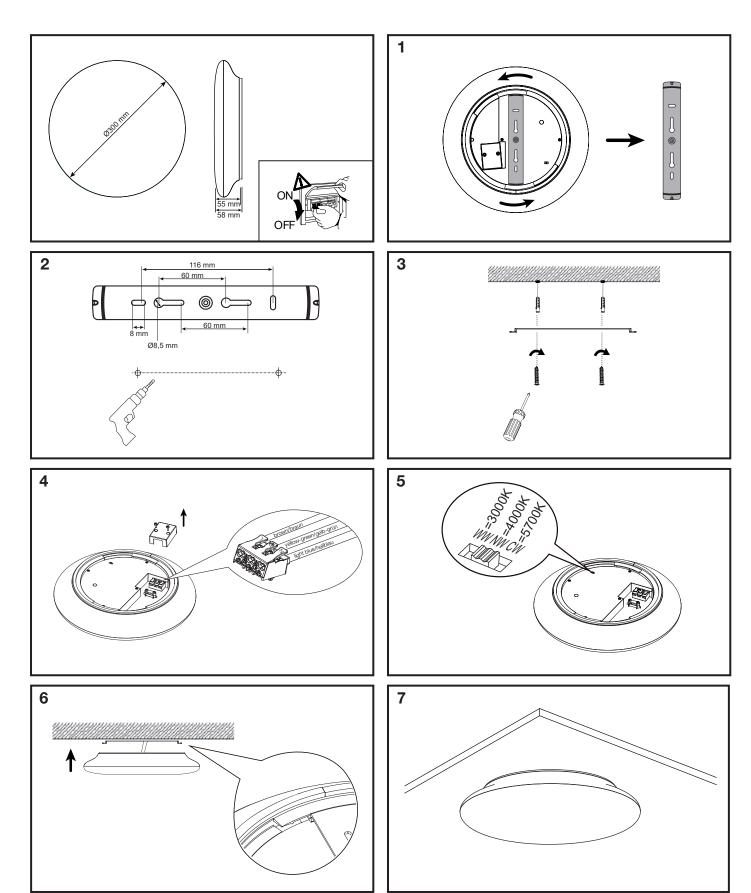

## CAUTION:

- 1. The power must be turned off before installation.
- 2. The installation requires expert knowledge and must be performed by an electrician or a similar qualified person.
- 3. Only install the luminaire with appropriate fixing materials.
- 4. Do not install the luminaire if it is under mechanical force of any kind.
- 5. Before installing the product, please check if the local voltage frequency corresponds with the product requirements.
- 6. When cleaning the fixture, turn power off and let it cool down completely. Clean the fixture with a soft cloth and water.
- 7. The light source contained in this luminaire shall only be replaced by the manufacturer.
- 8. The luminaire is intended for indoor use or roofed outdoor areas only.
- 9. Version with sensor: Motion detection through doors, glass panes and thin walls is possible.

## SICHERHEITSHINWEISE:

- 1. Schalten Sie die Spannungsversorgung vor der Installation aus.
- 2. Die Installation setzt Fachkenntnisse voraus und muss von einer qualifizierten Fachkraft, wie einem Elektriker oder einer ähnlich qualifizierten Person, durchgeführt werden.
- 3. Installieren Sie die Leuchte nur mit passendem Befestigungsmaterial.
- 4. Installieren Sie die Leuchte nicht, wenn auf diese mechanische Kraft jeglicher Art wirkt.
- 5. Prüfen Sie vor der Installation, ob die lokale Spannungsversorgung mit den Produktanforderungen übereinstimmt.
- 6. Installieren Sie die Leuchte nicht, wenn auf diese mechanische Kraft jeglicher Art wirkt.
- 7. Prüfen Sie vor der Installation, ob die lokale Spannungsversorgung mit den Produktanforderungen übereinstimmt.
- 8. Wenn Sie die Leuchte reinigen, schalten Sie die Spannungsversorgung aus und warten Sie bis die Leuchte komplett abgekühlt ist. Reinigen Sie die Leuchte mit einem weichen Tuch und Wasser.
- 9. Die in dieser Leuchte enthaltene Lichtquelle darf nur durch den Hersteller ersetzt werden.
- 10. Die Leuchte ist nur für den Einsatz in Innenbereichen oder überdachten Außenbereichen bestimmt.
- 11. Version mit Bewegungsmelder: Eine Erfassung durch Türen, Glasscheiben sowie dünne Wände ist möglich.